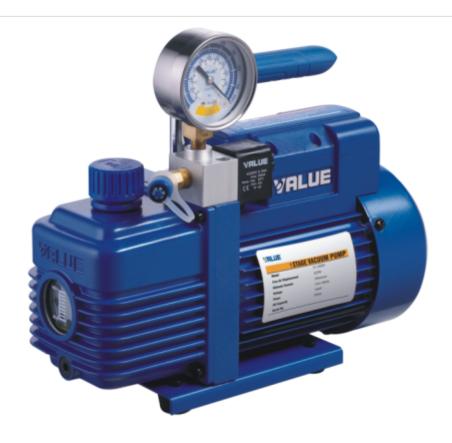

## Vacuum pump V-i220SV

The vacuum pump is designed to work with refrigerants like HFC and HCFC (eg R410A, R407C). Dual stage vacuum pump is used in refrigeration and air conditioning.

## The main features:

- dual-stage
- compact construction
- sight glass to control the oil level
- precision vacuum gauge
- the vacuum solenoid valve and preventing back flow of oil into the system

## Vacuum pump V-i220SV

| Flow rate       | 51 l/min           |
|-----------------|--------------------|
| Vacuum level    | 99,997 %           |
| Ultimate vacuum | 15 micron          |
| Power           | 1/3 KM             |
| Intlet port     | 1/4" SAE           |
| Oil capacity    | 200 ml             |
| Dimensions      | 318 x 124 x 265 mm |
| Weight          | 9,0 kg             |